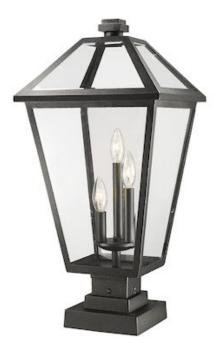

| Product Number<br>Collection<br>Weight<br>Length/Extension<br>Width<br>Height<br>Frame Material<br>Frame Material<br>Shade Material<br>Shade Material<br>Shade Finish<br>Bulbs<br>Chain Length<br>Cord Length<br>Cord Length<br>Dimmable<br>LED Source Lumen<br>LED Delivered Lumen<br>LED Delivered Lumen<br>LED Color Temperature<br>LED Color Rendering Index (CRI)<br>Vanity/Sconce Dual Mount<br>Certification | 579PHXLS-SQPM-BK<br>Talbot<br>15.0 lbs<br>12.25"<br>12.25"<br>25.25"<br>Stainless Steel + Aluminium<br>Black<br>Glass<br>Clear Beveled<br>3 x 60W - Candelabra<br><br>Yes<br><br>Yes<br><br>CUL/cETLu |
|---------------------------------------------------------------------------------------------------------------------------------------------------------------------------------------------------------------------------------------------------------------------------------------------------------------------------------------------------------------------------------------------------------------------|-------------------------------------------------------------------------------------------------------------------------------------------------------------------------------------------------------|
| Application                                                                                                                                                                                                                                                                                                                                                                                                         | Wet<br>685659146479                                                                                                                                                                                   |
| UFU                                                                                                                                                                                                                                                                                                                                                                                                                 | 000003140479                                                                                                                                                                                          |