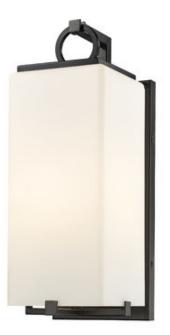

| Product Number<br>Collection<br>Weight<br>Length/Extension<br>Width<br>Height<br>Frame Material | 593M-BK<br>Sana<br>9.0 lbs<br>7.5"<br>6.75"<br>18.5"<br>Steel |
|-------------------------------------------------------------------------------------------------|---------------------------------------------------------------|
| Frame Finish                                                                                    | Black                                                         |
| Shade Material                                                                                  | Glass                                                         |
| Shade Finish                                                                                    | White Opal                                                    |
| Bulbs                                                                                           | 1 x 100W - Medium                                             |
| Chain Length                                                                                    | —                                                             |
| Cord Length                                                                                     | —                                                             |
| Fitter Measurement                                                                              |                                                               |
| Dimmable                                                                                        | Yes                                                           |
| LED Source Lumen                                                                                | —                                                             |
| LED Delivered Lumen                                                                             | —                                                             |
| LED Color Temperature                                                                           | —                                                             |
| LED Color Rendering Index (CRI)                                                                 | —                                                             |
| Vanity/Sconce Dual Mount                                                                        | —                                                             |
| Certification                                                                                   | CUL/cETLu                                                     |
| Application                                                                                     | Wet                                                           |
| UPC                                                                                             | 685659167023                                                  |