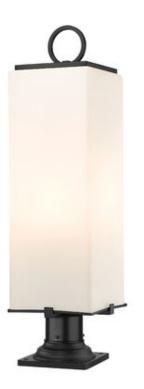

| Product Number<br>Collection<br>Weight | 593PHBR-533PM-BK<br>Sana<br>10.0 lbs |
|----------------------------------------|--------------------------------------|
| Length/Extension                       | 8.25"                                |
| Width                                  | 8.25"                                |
| Height                                 | 28.5"                                |
| Frame Material                         | Steel                                |
| Frame Finish                           | Black                                |
| Shade Material                         | Glass                                |
| Shade Finish                           | White Opal                           |
| Bulbs                                  | 3 x 60W - Candelabra                 |
| Chain Length                           | —                                    |
| Cord Length                            | _                                    |
| Fitter Measurement                     |                                      |
| Dimmable                               | Yes                                  |
| LED Source Lumen                       | _                                    |
| LED Delivered Lumen                    | _                                    |
| LED Color Temperature                  | _                                    |
| LED Color Rendering Index (CRI)        | _                                    |
| Vanity/Sconce Dual Mount               | _                                    |
| Certification                          | CUL/cETLu                            |
| Application                            | Wet                                  |
| UPC                                    | 685659168334                         |