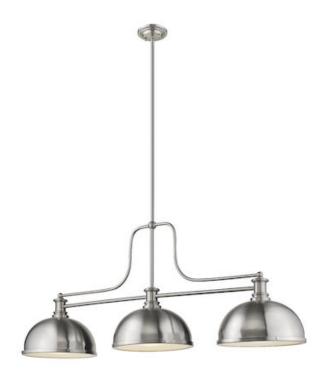

| Product Number                  | 725-3BN-D12BN      |
|---------------------------------|--------------------|
| Collection                      | Melange            |
| Weight                          | 7.0 lbs            |
| Length/Extension                | 52.0"              |
| Width                           | 13.25"             |
| Height                          | 21.0"              |
| Frame Material                  | Steel              |
| Frame Finish                    | Brushed Nickel     |
| Shade Material                  | Metal + Glass      |
| Shade Finish                    | Brushed Nckel      |
| Bulbs                           | 3 x 100W - Medium  |
| Chain Length                    | 5x12" + 1x6"+ 1x3" |
| Cord Length                     | 110"               |
| Dimmable                        | Yes                |
| LED Source Lumen                | —                  |
| LED Delivered Lumen             | —                  |
| LED Color Temperature           | —                  |
| LED Color Rendering Index (CRI) | —                  |
| Vanity/Sconce Dual Mount        | —                  |
| Certification                   | ETL/CETL Certified |
| Application                     | Dry                |
| UPC                             | 685659133851       |