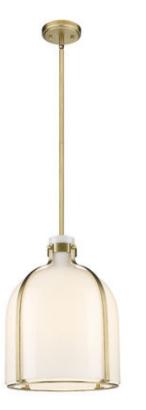

| Product Number                | 010 10DD                  |
|-------------------------------|---------------------------|
|                               | 818-12RB                  |
| Collection                    | Pearson                   |
| Weight                        | 11.0 lbs                  |
| Length/Extension              | 12.25"                    |
| Width                         | 12.25"                    |
| Height                        | 16.5"                     |
| Frame Material                | Steel                     |
| Frame Finish                  | Rubbed Brass              |
| Shade Material                | Glass                     |
| Shade Finish                  | White Opal                |
| Bulbs                         | 1 x 100W - Medium         |
| Chain Length                  | Rods: 6x12" + 1x6" + 1x3" |
| Cord Length                   | 120"                      |
| Fitter Measurement            |                           |
| Dimmable                      | Yes                       |
| LED Source Lumen              | —                         |
| LED Delivered Lumen           | —                         |
| LED Color Temperature         | —                         |
| LED Color Rendering Index (CR | I) <u> </u>               |
| Vanity/Sconce Dual Mount      | —                         |
| Certification                 | CUL/cETLu                 |
| Application                   | Damp                      |
| UPC                           | 685659168990              |
|                               |                           |