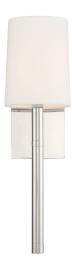

# **Weston Collection**

# Weston 1 Light Wall Mount

#### **Product Details**

Finish: Polished Nickel

Available Finishes: Polished Nickel

Bulb: 1 light 60- watt, E12 Candelabra base

Voltage: 120v

**ADA Compliant: No** 

# **Specifications**

**Dimensions:** 5.5"W x 14.5"H x 7.25"D

Overall Height: 19.75 in

**Backplate Dimensions:** W4.75" x D1" x H6.8"

Hanging Weight: 2 lbs