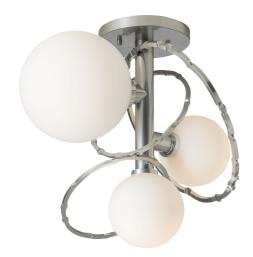

## Olympus 3-Light Semi-Flush

Base Item #121360 Configured Item #121360-1003 121360-SKT-14-GG0712

FINISH Oil Rubbed Bronze - 14 GLASS Opal Glass (GG)

LAMPING Incandescent

\*Image shown does not correspond to selected options

## **SPECIFICATIONS**

Olympus 3-Light Semi-Flush Base Item #: 121360 Configured Item #: 121360-1003 121360-SKT-14-GG0712

Three light semi-flush mount ceiling light with Opal glass shades and forged steel decorative elements.