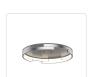

## ANELLO MINOR FM52719

**FLUSH MOUNT** 

## **DESCRIPTION**

Two layers of gently arched metal bands combine to form an asymmetric architectural appearance. The offset illuminated components create a dynamic lamp that changes visually depending on your viewpoint.

FM52719-BN Brushed Nickel

FM52719-BK Black

FM52719-WT Walnut