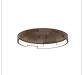

## ANELLO MINOR FM52719

**FLUSH MOUNT** 

## **DESCRIPTION**

Two layers of gently arched metal bands combine to form an asymmetric architectural appearance. The offset illuminated components create a dynamic lamp that changes visually depending on your viewpoint.

FM52719-BN Brushed Nickel

FM52719-BK Black

FM52719-WT Walnut