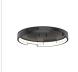

## ANELLO MINOR FM52719

**FLUSH MOUNT** 

## **DESCRIPTION**

Two layers of gently arched metal bands combine to form an asymmetric architectural appearance. The offset illuminated components create a dynamic lamp that changes visually depending on your viewpoint.

FM52719-BN Brushed Nickel

FM52719-BK Black

FM52719-WT Walnut