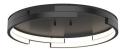

## ANELLO MINOR FM52719

**FLUSH MOUNT** 

## **DESCRIPTION**

Two layers of gently arched metal bands combine to form an asymmetric architectural appearance. The offset illuminated components create a dynamic lamp that changes visually depending on your viewpoint.

FM52719-BN Brushed Nickel

FM52719-BK Black

FM52719-WT Walnut