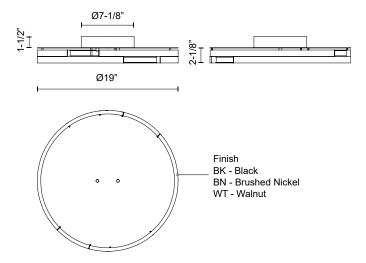

FM52719-BN Brushed Nickel

FM52719-BK Black

FM52719-WT Walnut

## **SPECIFICATION DETAILS**

 $\ensuremath{^{\star}}$  For custom options, consult factory for details.

| Fixture Dimensions        | D19" x H3-5/8"                                                    |
|---------------------------|-------------------------------------------------------------------|
| Light Source              | LED with DC Driver                                                |
| Wattage                   | 46W                                                               |
| Total Lumens              | 3910lm                                                            |
| Delivered Lumens          | BK-995lm; BN-1422lm; WT-1139lm;                                   |
| Voltage                   | 120V                                                              |
| Color Temperature         | 3000K                                                             |
| CRI (Ra)                  | 90CRI                                                             |
| Optional Color Temps      | 2700K - 5000K Available, Minimum Order Quantities<br>Apply        |
| LED Rated Life            | 50,000 hours                                                      |
| Dimming                   |                                                                   |
| Dillilling                | 100% - 10%, TRIAC Dimmer (Not Included)                           |
| Diffuser Details          | 100% - 10%, TRIAC Dimmer (Not Included)  Frosted acrylic diffuser |
|                           |                                                                   |
| Diffuser Details          | Frosted acrylic diffuser                                          |
| Diffuser Details Location | Frosted acrylic diffuser  Dry                                     |